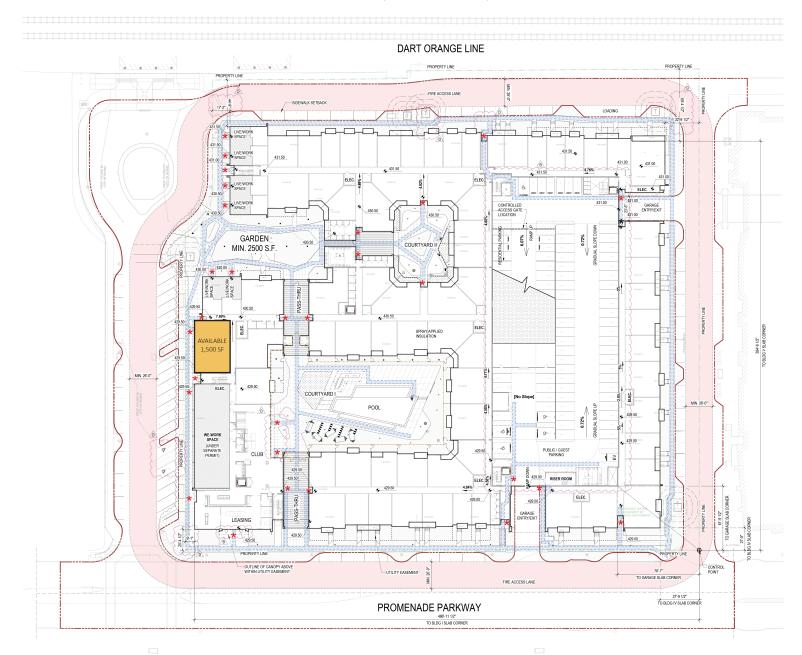

## 515 PROMENADE PKY 515 PROMENADE PKY, IRVING, TX 75039

## STATE HIGHWAY SPUR 348 (NORTHWEST HIGHWAY)



The information was obtained from sources deemed reliable; however, Weitzman has not verified it and makes no guarantees, warranties or representations as to the completeness or accuracy thereof. The presentation of this real estate information is subject to errors; omissions; change of price; prior sale or lease, or withdrawal without notice. You and your advisors should conduct a careful independent investigation of the property to determine if it is suitable for your intended purpose.